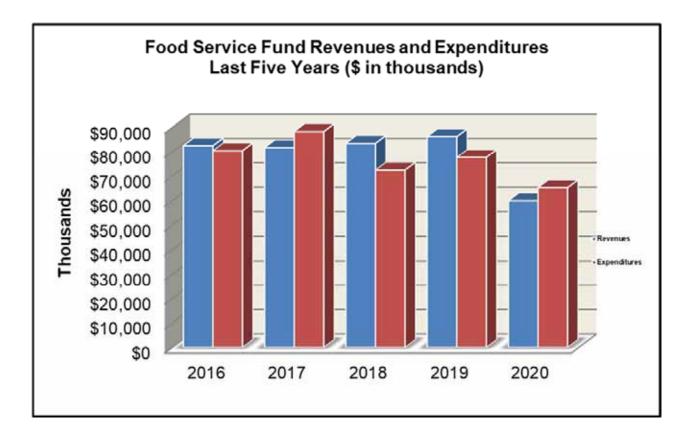

breakfasts and lunches being reimbursed at 100 percent of the free meal rate, which is the highest reimbursement rate.

In comparing revenues from prior year, revenues decreased by \$26.3 million as breakfast and lunch participation declined from 24,460,027 to 12,798,727 in fiscal years 2019 and 2020, respectively.

Year-over-year expenditures decreased by \$12.5 million as operations closed in mid-March due to the pandemic. As a result, food service expenditures were reduced for the purchase of food, food supplies, and kitchen equipment. Special projects were also completed in fiscal year 2019 which reduced cost in fiscal year 2020, such as kitchen renovations and serving lines. The fund experienced a decrease of \$5.2 million in fund balance. The overall fund balance is \$40.5 million.



# **Proprietary Funds**

# Internal Service Funds

The school district's internal service funds account for the Board's central services, government services, health self-insurance, and unemployment benefits. They provide the same type of information found in the government-wide financial statements (full accrual accounting based on economic substance of transactions), but in more detail. The net position increased by \$9.7 million primarily due to lower claims and offset by a transfer to the OPEB fund to supplement the cost of retiree insurance as the overall plan cost is developed on blended rates.

# **General Fund Budgetary Highlights**

General operating revenues exceeded budget estimates by \$14.3 million. Additional key factors contributing to the revenue variance include:

- Shel