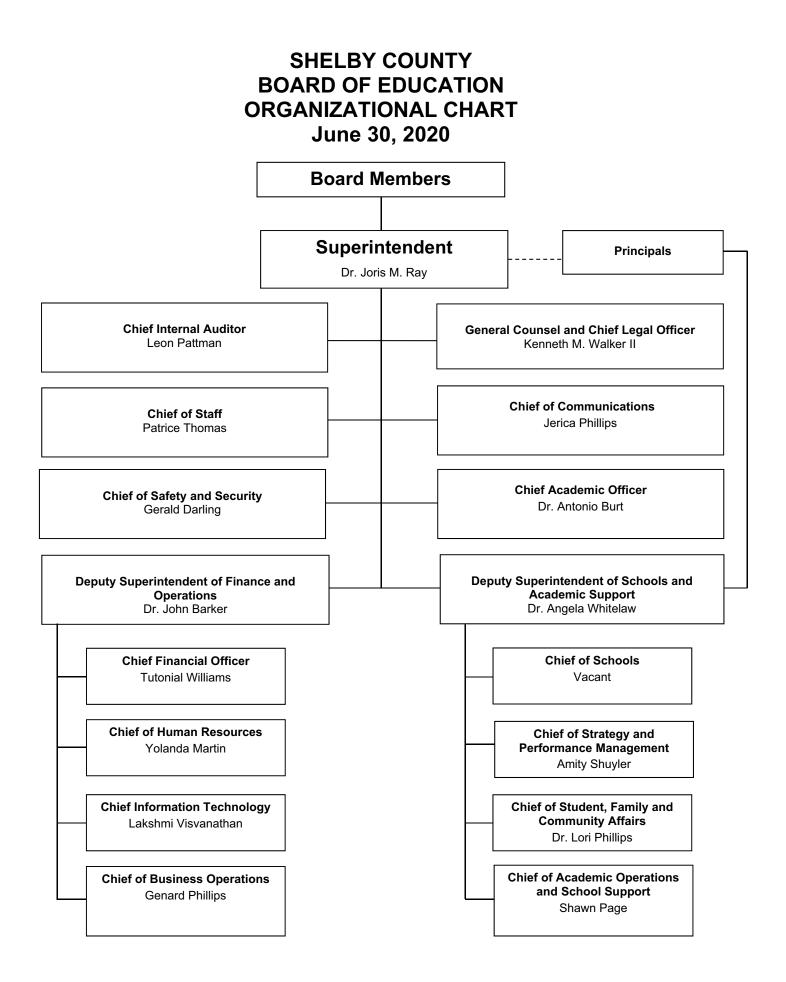

# **BOARD OF EDUCATION OF SHELBY COUNTY, TENNESSEE**

(A COMPONENT UNIT OF SHELBY COUNTY, TENNESSEE)