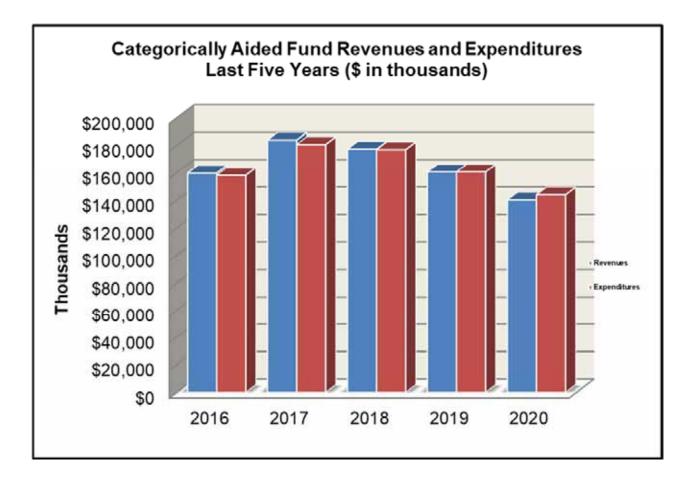

t applications. Revenues decreased by \$20.4 million and expenditures decreased by \$16.7 million primarily due to temporary closure of school operations in mid-March related to the global pandemic. Majority of the categorically aided funds will carry forward to fiscal year 2021 as the District submitted and received approval for waivers.

The Categorically Aided fund balances are mainly restricted or committed. The funds are either reserved for future program needs or encumbered commitments. The available fund balance decrease \$3.7 million from the previous year due to Special Revenue grants (non-federal programs). This decrease is due to schools spending down available fund balance to further enhance the tuition-based Extended Learning Opportunity Program (ELOP) prior to the pandemic.



# Food Service Fund

The Food Service Fund is used to designate cafeteria transactions for preparing and serving school breakfasts and lunches; school day snacks; afterschool suppers and snacks; and summer meals. Revenue is provided from governmental agencies (primarily the U.S. Department of Agriculture), which is restricted for food services. These revenues are generally based on per meal rates and the number of meals served. The District is operating under the Community Eligibility Provision, where all students, regardless of income, can receive breakfast and lunch daily at no charge. Under Community Eligibility, the USDA reimbursement rate per meal is based upon the percentage of students who would be eligible for free meals without submitting a meal application. This formula resulte