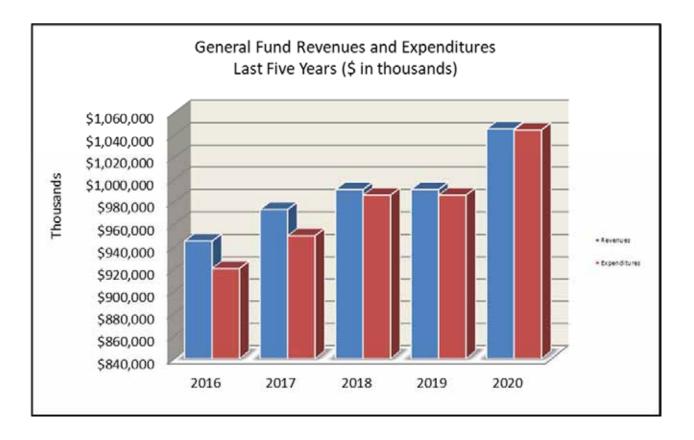

on for substitutes, \$10.3 million for textbooks and support, \$1.7 million for travel related to professional development, and \$.5 million for instructional supplies and materials.

Other financing sources (uses) include contributions to the OPEB Trust of \$3.0 million and \$.06 million to the Pension Trust fund, which is offset by sale of capital assets for \$.07 million, which resulted in an overall general fund balance decrease of \$2.1 million. As a measure of liquidity, the General Fund unassigned fund balance was approximately \$83.3 million or 8.00 percent of total fund expenditures, while total fund balance represents 14.95 percent of that same amount. The unassigned fund balance is available for contingencies for unforeseen operational emergencies or investments in the future.



# Capital Projects Fund

The Capital Projects Fund accounts for assets and transactions related to resources obtained and used for the acquisition, construction or improvement of capital facilities financed primarily through the County of Shelby bond issues. The available fund balance decreased by \$1.8 million compared to fiscal year 2019.

The fund balance of the Capital Projects Fund is typically used for unforeseen emergencies.

In fiscal year 2018, Shelby County Government provided the District an allocation of \$54.0 million to address capital needs. These funds are restricted for specific projects and may not be used for other purposes. The balance fluctuates year-to-year according to the type of funding agreements in place at the time.

In fiscal years 2019 and 2020, Shelby Count