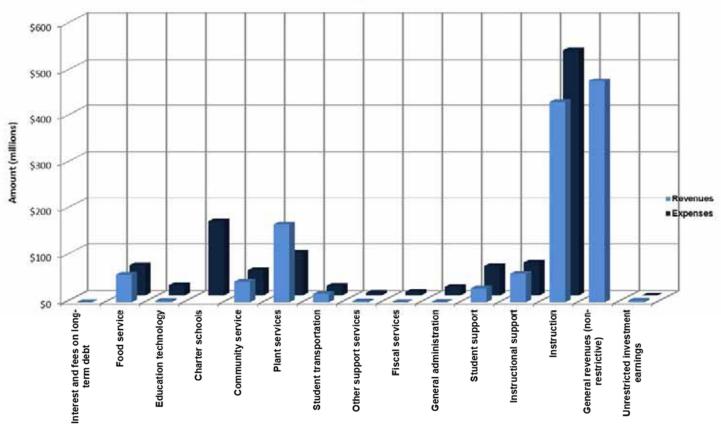

| -                                   |
| Total changes in net position                         | 174,492,338    | 12,846,396     | (1,258.30%)                         |
| Net position - beginning                              | 304,001,550    | 291,155,154    | 4.41%                               |
| Net position - ending                                 | \$ 478,493,888 | \$ 304,001,550 | 57.40%                              |

### Condensed Statement of Changes in Net Position

The *statement of activities* reflects the cost of program services and the charges for those services in addition to grants and contributions offset by those services. The following chart of governmental activities shows the total cost of services with the revenues directly supporting the services.



#### Program Revenues and Expenses - Governmental Activities

- Instructional expenses include activities directly linked to the teaching of pupils and the interaction between the teacher and pupil. The components include regular, exceptional children, alternative, and vocational instruction.
- Instructional support includes the activities involved in assisting instructional staff with the content and process of teaching to pupils. Support services provide administrative, supervisory support to facilitate and enhance instruction.
- Student support includes the activities assisting students in technical services (such as library, guidance, health, and alternative choices) and providing a safe school environment.
- Office of principal includes activities of directing and managing the opera