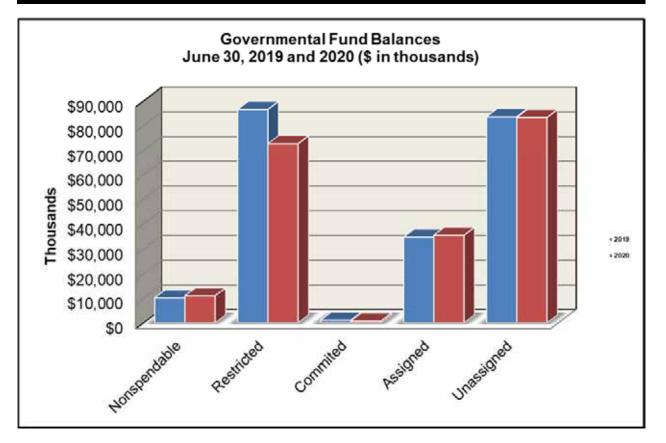

clear. General tax revenues support 41.22 percent of the governmental activities. A breakdown of revenues by program is presented below.



# Financial Analysis of the Government's Funds

As noted earlier, the Board uses fund accounting to ensure and demonstrate compliance with finance-related legal requirements.

**Governmental Funds.** The focus of the Board's governmental funds is to provide information on near-term inflows, outflows, and balances of spendable resources. Such information is useful in assessing the school district's financing requirements. In particular, unassigned fund balance may serve as a useful measure of a government's net resources available for spending at the end of the fiscal year.

# Shelby County Board of Education

# **Management Discussion and Analysis**



As of June 30, 2019 and 2020, the school district's governmental funds reported combined ending fund balances of \$216.4 million and \$203.5 million, respectively; a decrease of \$12.9 million in 2020 when compared with 2019. Approximately 40.94 percent of the total amount of \$83.3 million is comprised of unassigned fund balance, which is available for spending at the Board's discretion. The remainder of the fund balance is either non-spendable, restricted, committed, or assigned to indicate that it is 1) not in spendable form of \$11.0 million; 2) restricted for specific purposes of \$72.7 million; 3) committed for specific purposes of \$0.8 million; or 4) assigned for specific purposes of \$35.6 million. The components of the balances by funds are shown on the following page:

|