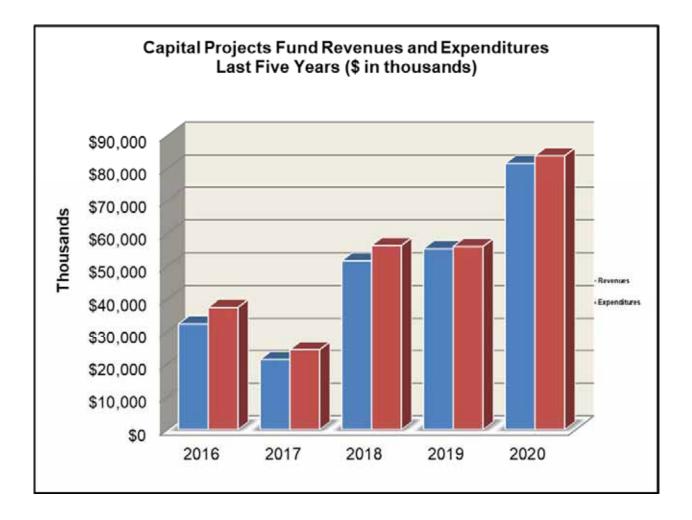

fund balance decreased by \$1.8 million compared to fiscal year 2019.

The fund balance of the Capital Projects Fund is typically used for unforeseen emergencies.

In fiscal year 2018, Shelby County Government provided the District an allocation of \$54.0 million to address capital needs. These funds are restricted for specific projects and may not be used for other purposes. The balance fluctuates year-to-year according to the type of funding agreements in place at the time.

In fiscal years 2019 and 2020, Shelby County Government approved allocations of \$90.2 million and \$40.0 million, respectively, for critical capital needs. Additional revenues include other local sources, such as insurance recovery and interest earnings. Thirty-four projects were completed during the fiscal year.



# Categorically Aided Fund

The Categorically Aided Fund accounts for restricted funds received from various agencies, state and federal governments that are to be spent for specific purposes based on contractual agreements or grant applications. Revenues decreased by \$20.4 million and expenditures decreased by \$16.7 million primarily due to temporary closure of school operations in mid-March related to the global pandemic. Majority of the categorically aided funds will carry forward to fiscal year 2021 as the District submitted and received approval for waivers.

The Categorically Aided fund balances are mainly restricted or committed. The funds are either reserved for future program needs or encumbered commitments. The available fund balance decrease \$3.7 million from the previous y