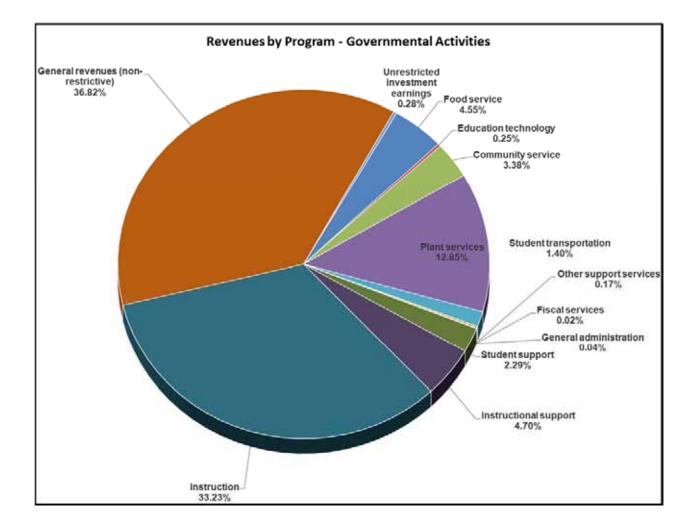

vicing of lunches, snacks and other incidental meals to students and school staff in connection with school activities.

A major portion of the general revenues is not included above because the revenues are not directly identified as supporting a unique or specific activity. Instead, these revenues are general in their support for all activities. General revenues are primarily comprised of local tax revenues provided to support education as a whole. In contrast, State Basic Education Program and federal programs are directly supportive of specific activities. The dependence upon general tax revenues from the community for all governmental activities is clear. General tax revenues support 41.22 percent of the governmental activities. A breakdown of revenues by program is presented below.



# Financial Analysis of the Government's Funds

As noted earlier, the Board uses fund accounting to ensure and demonstrate compliance with finance-related legal requirements.

**Governmental Funds.** The focus of the Board's governmental funds is to provide information on near-term inflows, outflows, and balances of spendable resources. Such information is useful in assessing the school district's financing requirements. In particular, unassigned fund balance may serve as a useful measure of a government's net resources available for spending at the end of the fiscal year.

# Shelby County Board of Education

# **Management Discussion and Analysis**



As of June 30, 2019 and 2020, the school district's governmental funds reported combined ending fund balances of \$216.4 million and \$20